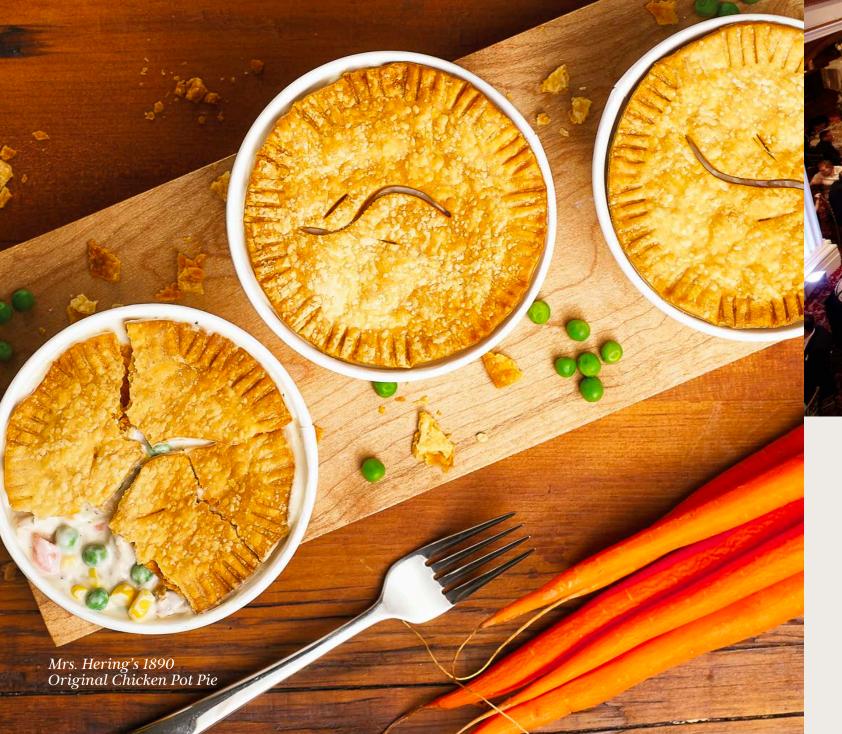

#### Mrs. Hering's 1890 Original Chicken Pot Pie

Chicken, carrots, sweet corn, leeks, peas, creamy filling, flaky pie crust